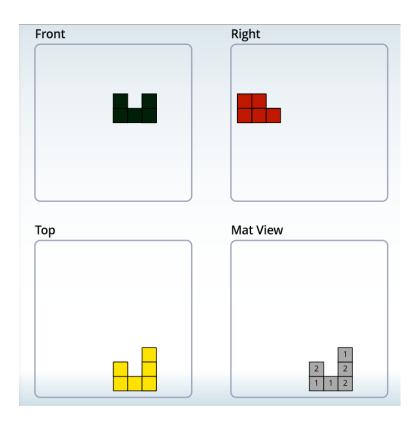

## **3-D Offices**

Help! There is a new design for our office building but we can't figure out how to build it. Each office is one block. All the architect left us was the front, back and side views. Ack - we don't know what it really looks like! Can you build it?

You can increase difficulty by removing the mat view.