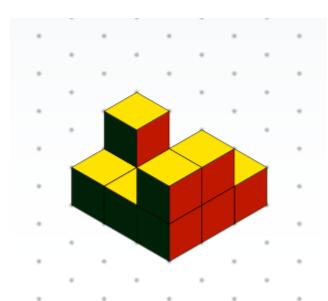

## **3-D Offices**

Help! There is a new design for our office building but we can't figure out how to build it. Each office is one block. All the architect left us was the front, back and side views. Ack - we don't know what it really looks like! Can you build it?

## **Teacher Notes:**

**Supplies**: Student pictures and 1 inch cubes

Use the Illuminations website:

http://illuminations.nctm.org/activity.aspx?id=4182

to help you build different shapes. You can then use a snipping tool to capture pictures for the students. You'll want both the 'architect's view' as well as the finished project.