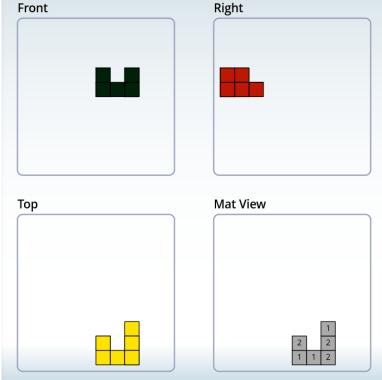

## **3-D Offices**

Help! There is a new design for our office building but we can't figure out how to build it. Each office is one block. All the architect left us was the front, back and side views. Ack - we don't know what it really looks like! Can you build it?

You can increase difficulty by removing the mat view.