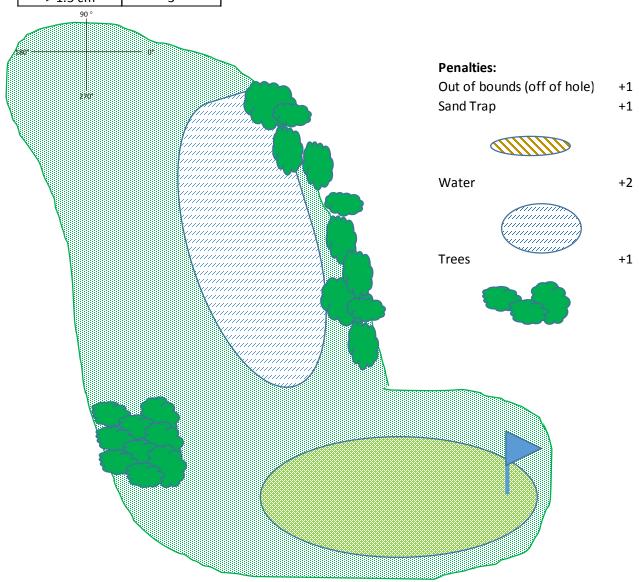

#### Examples of plays

Illegal move – player cannot shoot over trees. Player gets 1 penalty shot and must take next shot from front of trees.

Illegal move – player cannot land in sandtrap. Player gets 1 penalty shot and must take next shot from front of sandtrap.

Illegal move – player cannot go outside of the course. Player gets 1 penalty shot and must take next shot from the point where the ball exits the course.

Good! Three legal moves – player now measures from end of shot to the cup to determine number of putts on the green.