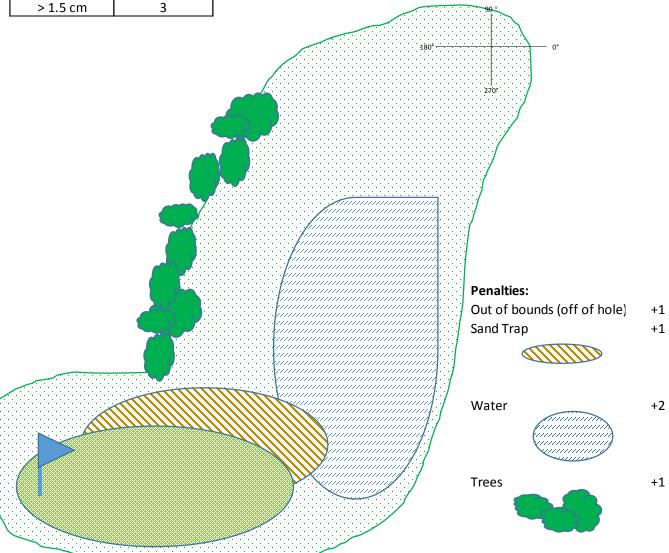

Calculate Number of Putts

| Distance to cup | Number of Puts |
|-----------------|----------------|
| 0 - 0.5 cm      | 1              |
| 0.6 - 1.5 cm    | 2              |
| > 1.5 cm        | 3              |