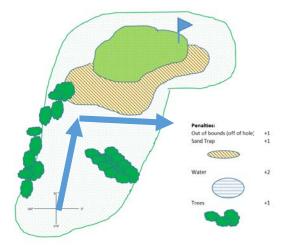

Illegal move – player cannot go outside of the course. Player gets 1 penalty shot and must take next shot from the point where the ball exits the course.

Good! Three legal moves – player now measures from end of shot to the cup to determine number of putts on the green.