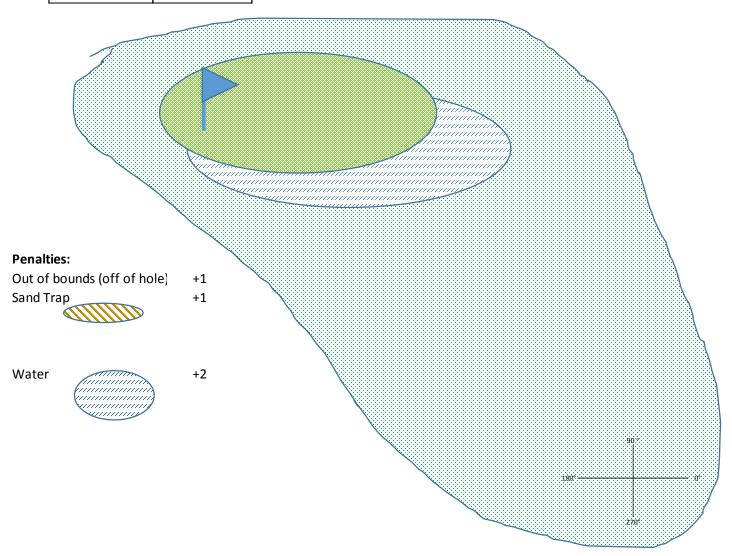

Illegal move – player cannot go outside of the course. Player gets 1 penalty shot and must take next shot from the point where the ball exits the course.

Good! Three legal moves – player now measures from end of shot to the cup to determine number of putts on the green.

Calculate Number of Putts

| Distance to cup | Number of Puts |
|-----------------|----------------|
| 0 - 0.5 cm      | 1              |
| 0.6 - 1.5 cm    | 2              |
| > 1.5 cm        | 3              |