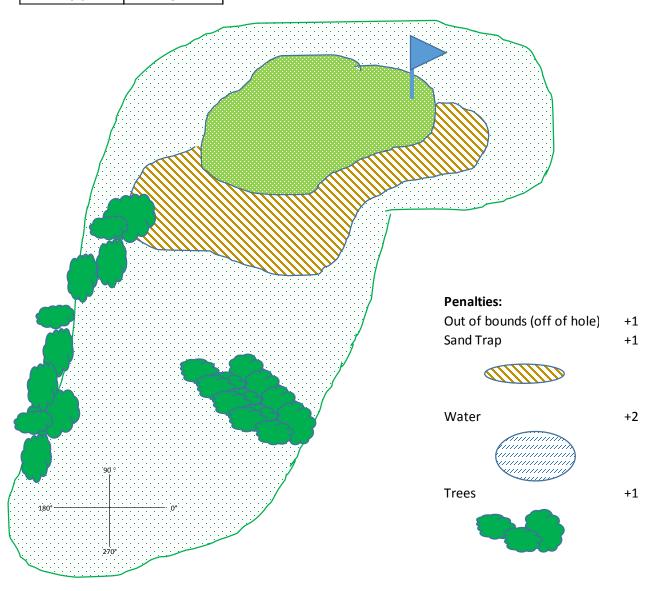

#### **Protractor Golf Rules:**

Both player start at the tee, which is indicated by the cross with degrees labeled on it. Note that moving straight up is always a 90 degree shot. Each player must <u>estimate</u> the distance of the shot and the angle from the tee (payers may NOT measure in advance!). Record the estimates on the sheet, and then use a protractor and ruler to measure the shot.

If the player hits a hazard (water, sand trap or trees), the player accrues penalty points, and play resumes from the point of entry into the hazard. Note: You cannot shoot over trees! If you hit the trees, you must take your next shot from the point of impact.

Your score is the number of strokes plus the number of penalty strokes.

The winner is the player whose score is LOWEST.

If you land in a penalty area, your ball is placed at the point on entry, and you are penalized the points shown. You cannot hit balls over trees, but may try to hit them over sand traps and water.