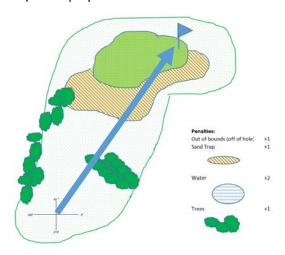

#### **Protractor Golf Rules:**

Both player start at the tee, which is indicated by the cross with degrees labeled on it. Note that moving straight up is always a 90 degree shot. Each player must <u>estimate</u> the distance of the shot and the angle from the tee (payers may NOT measure in advance!). Record the estimates on the sheet, and then use a protractor and ruler to measure the shot.

If the player hits a hazard (water, sand trap or trees), the player accrues penalty points, and play resumes from the point of entry into the hazard. Note: You cannot shoot over trees! If you hit the trees, you must take your next shot from the point of impact.

Your score is the number of strokes plus the number of penalty strokes.

The winner is the player whose score is LOWEST.

If you land in a penalty area, your ball is placed at the point on entry, and you are penalized the points shown. You cannot hit balls over trees, but may try to hit them over sand traps and water.