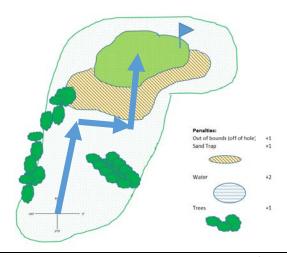

Illegal move – player cannot go outside of the course. Player gets 1 penalty shot and must take next shot from the point where the ball exits the course.

Good! Three legal moves – player now measures from end of shot to the cup to determine number of putts on the green.