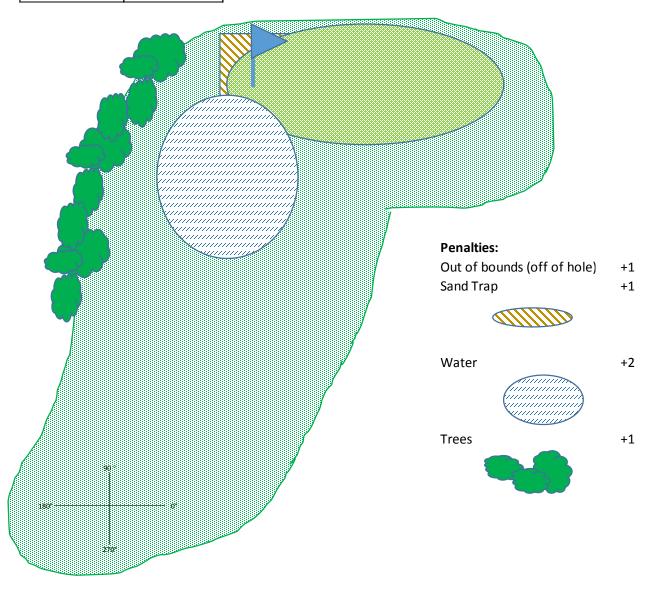

If the player hits a hazard (water, sand trap or trees), the player accrues penalty points, and play resumes from the point of entry into the hazard. Note: You cannot shoot over trees! If you hit the trees, you must take your next shot from the point of impact.

#### Examples of plays

Illegal move – player cannot shoot over trees. Player gets 1 penalty shot and must take next shot from front of trees.

Illegal move – player cannot land in sandtrap. Player gets 1 penalty shot and must take next shot from front of sandtrap.

If you land in a penalty area, your ball is placed at the point on entry, and you are penalized the points shown. You cannot hit balls over trees, but may try to hit them over sand traps and water.