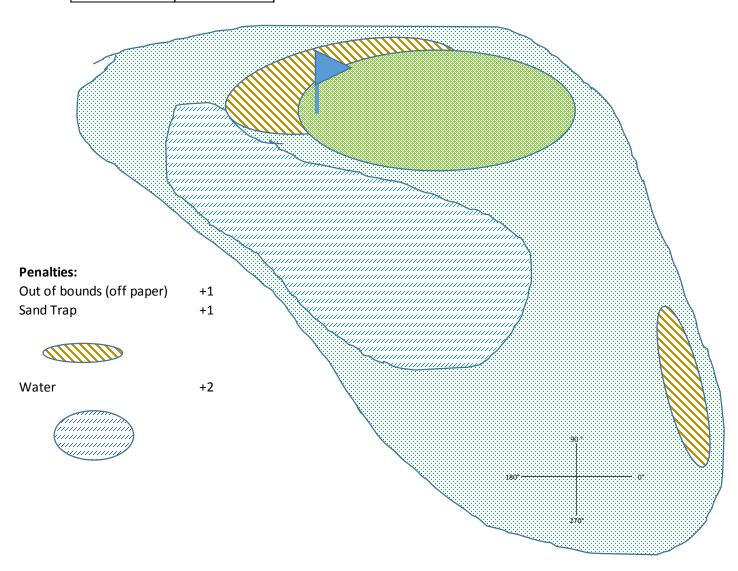

#### Examples of plays

Illegal move – player cannot shoot over trees. Player gets 1 penalty shot and must take next shot from front of trees.

Illegal move – player cannot land in sandtrap. Player gets 1 penalty shot and must take next shot from front of sandtrap.

Illegal move – player cannot go outside of the course. Player gets 1 penalty shot and must take next shot from the point where the ball exits the course.

Good! Three legal moves – player now measures from end of shot to the cup to determine number of putts on the green.

If you land in a penalty area, your ball is placed at the point on entry, and you are penalized the points shown. You cannot hit balls over trees, but may try to hit them over sand traps and water.