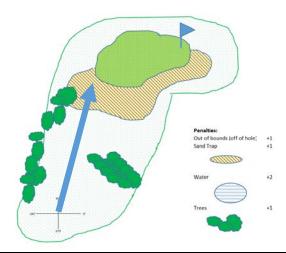

#### Examples of plays

Illegal move – player cannot shoot over trees. Player gets 1 penalty shot and must take next shot from front of trees.

Illegal move – player cannot land in sandtrap. Player gets 1 penalty shot and must take next shot from front of sandtrap.