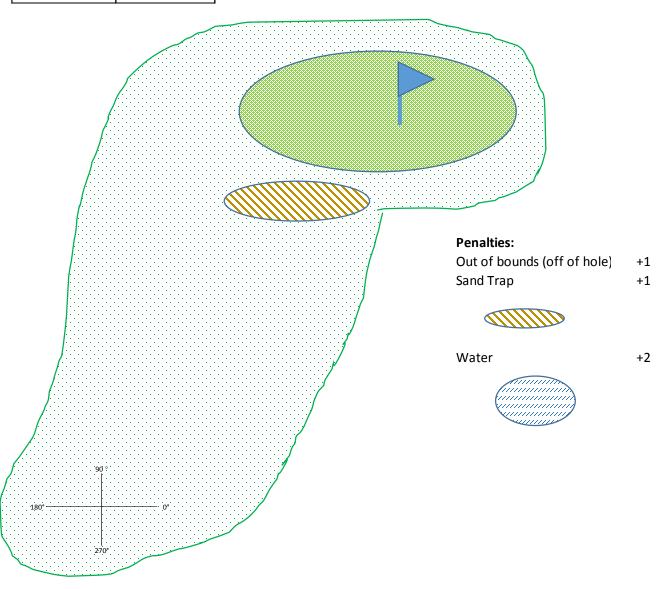

#### **Protractor Golf Rules:**

Both player start at the tee, which is indicated by the cross with degrees labeled on it. Note that moving straight up is always a 90 degree shot. Each player must <u>estimate</u> the distance of the shot and the angle from the tee (payers may NOT measure in advance!). Record the estimates on the sheet, and then use a protractor and ruler to measure the shot.

If the player hits a hazard (water, sand trap or trees), the player accrues penalty points, and play resumes from the point of entry into the hazard. Note: You cannot shoot over trees! If you hit the trees, you must take your next shot from the point of impact.

Your score is the number of strokes plus the number of penalty strokes.

The winner is the player whose score is LOWEST.

If you land in a penalty area, your ball is placed at the point on entry, and you are penalized the points shown. You cannot hit balls over trees, but may try to hit them over sand traps and water.