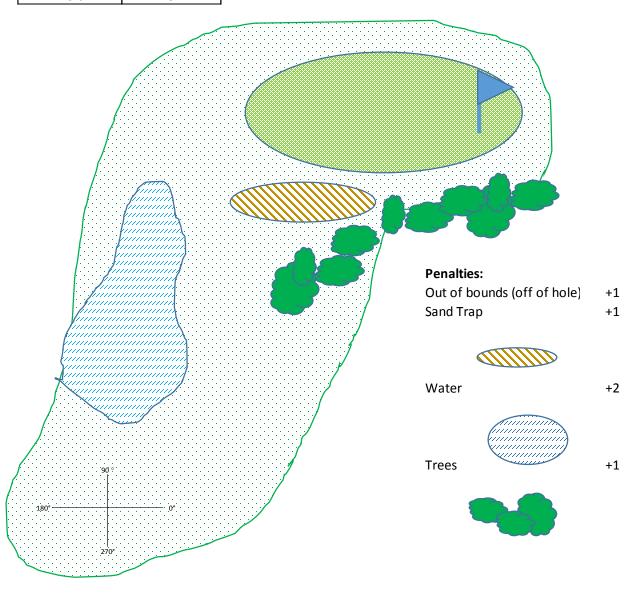

#### **Protractor Golf Rules:**

Both player start at the tee, which is indicated by the cross with degrees labeled on it. Note that moving straight up is always a 90 degree shot. Each player must <u>estimate</u> the distance of the shot and the angle from the tee (payers may NOT measure in advance!). Record the estimates on the sheet, and then use a protractor and ruler to measure the shot.

If the player hits a hazard (water, sand trap or trees), the player accrues penalty points, and play resumes from the point of entry into the hazard. Note: You cannot shoot over trees! If you hit the trees, you must take your next shot from the point of impact.

If you land in a penalty area, your ball is placed at the point on entry, and you are penalized the points shown. You cannot hit balls over trees, but may try to hit them over sand traps and water.