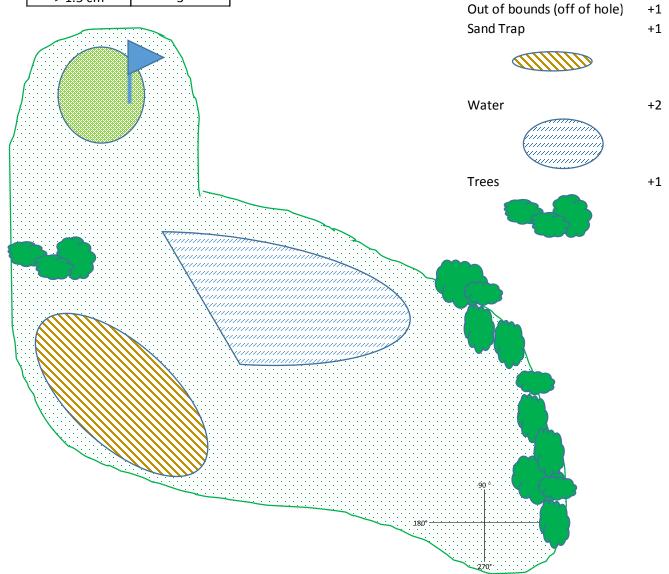

If the player hits a hazard (water, sand trap or trees), the player accrues penalty points, and play resumes from the point of entry into the hazard. Note: You cannot shoot over trees! If you hit the trees, you must take your next shot from the point of impact.

If you land in a penalty area, your ball is placed at the point on entry, and you are penalized the points shown. You cannot hit balls over trees, but may try to hit them over sand traps and water.